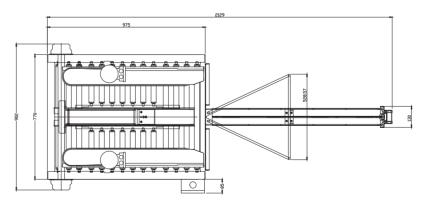

### PS100/4 Box dimensions

Min. W. 105 H. 90 L. 150 mm Max. W. 500 H. 500 L. ∞

More information: T: +44 (0)1502 713777 E: info@linkxpackaging.com www.linkxpackaging.com