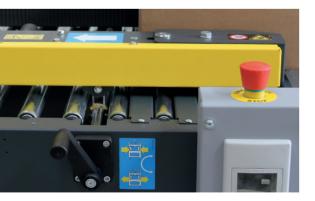

#### **Features**

- Power 230V, single phase
- Production speeds of up to 15/min
- K11 tape head (2")
- Simple machine adjustments
- Options for additional conveyors and casters