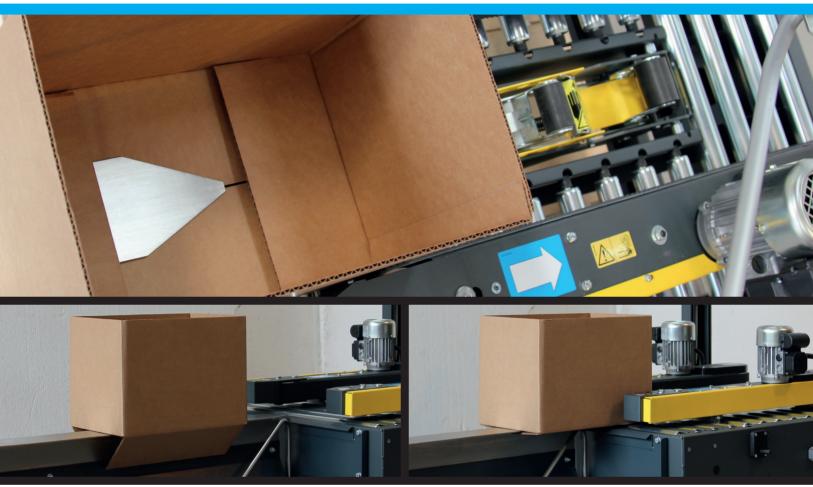

The Linkx PS100 is semi-automatic machine that first erects cases and supports while being manually loaded. Each case is then pushed by the operator into extended side belts and folding mechanisms, then through bottom (and top if required) tape heads creating an accurately sealed and closed box every time ready for dispatch.

The machine can be manually adjusted by a side handle to suit varied case sizes and uses side belts to drive and accurately position cases, which are manually offered to the closing mechanisms by the operator giving them full control over the throughput of the machine. Raising the top tape unit allows the PS100 to be run as a semi-automatic case erector and supply erected and base sealed only cases for further processes. Based on the machines ease of use, operators need very little training to safely and efficiently use the machine.