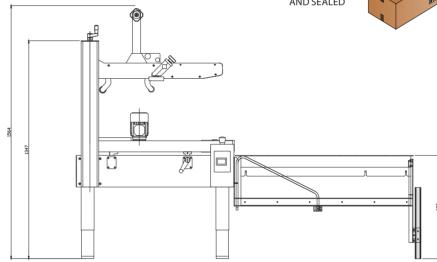

## **PS100 Box dimensions**

Min. W. 150 H. 120 L. 150 mm Max. W. 500 H. 500 L. ∞