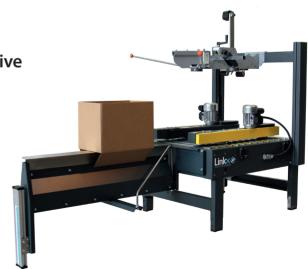

# LINKX PS100 SEMI-AUTOMATIC PACKING STATION

A semi-automatic packing station with case erecting and tape sealing applications

The NEW Linkx PS100 packing station is a cost effective packing solution ideal for small and medium sized businesses looking to increase production speeds.

The Linkx PS100 is semi-automatic machine that first erects cases and supports while being manually loaded. Each case is then pushed by the operator into extended side belts and folding mechanisms, then through bottom (and top if required) tape heads creating an accurately sealed and closed box every time ready for dispatch.

#### **Features**

- Power 230V, single phase
- Production speeds of up to 15/min
- K11 tape head (2")
- Simple machine adjustments
- Options for additional conveyors and casters