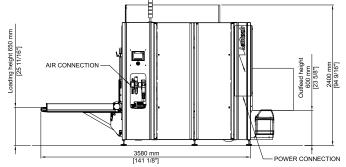

#### Speed: 8 to 25 CPM

Concept: Single size, simple adjustment between sizes Board size: Min L200 x W150 x OH150 | Max L500 x W325 x OH520 Board magazine capacity: with 3mm B-flute - 200 blanks (1340mm) Board magazine format: Inline feed 435mm to 540mm loading height Outfeed height: 600mm +or- 30mm Sample power consumption: 4.4Kw, 16A/Ph, 400V, 3 Phase, N&E Air supply: Up to 15 cfm @ 80 psi (6 bar) Net weight: 600Kg Bottom closure: Hot melt glue Specific components: Rockwell or Siemens Controls Colour: RAL TBC