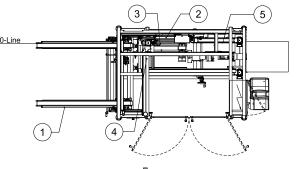

#### Speed: 8 to 25 CPM

Concept: Single size, simple adjustment between sizes Board size: Min L200 x W150 x OH150 | Max L500 x W325 x OH520 Board magazine capacity: with 3mm B-flute - 200 blanks (1340mm) Board magazine format: Inline feed 435mm to 540mm loading height Outfeed height: 600mm +or- 30mm Sample power consumption: 4.4Kw, 16A/Ph, 400V, 3 Phase, N&E Air supply: Up to 15 cfm @ 80 psi (6 bar) Net weight: 600Kg Bottom closure: Hot melt glue Specific components: Rockwell or Siemens Controls Colour: RAL TBC