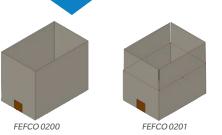

## **Board specification**

**Case/carton styles:** FEFCO 0200, 0201 or HSC/RSC **Materials:** B-flute, C-flute, E-flute or combination