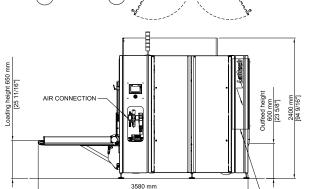

#### Speed: 8 to 25CPM

Concept: Single size, simple adjustment between sizes Board size: Min L200 x W150 x OH 150 | Max L620 x W450x OH 650 Board magazine capacity: with 3mm B-flute - 200 blanks (1340mm) Board magazine format: Inline feed, 435mm to 540mm loading height Outfeed height: 600mm +or- 30mm Sample power consumption: 0.4Kw, 16A/Ph, 400V, 3 Phase, N&E Air supply: Up to 12 cfm @ 80 psi (6 bar) Net weight: 600Kg Closure: 50mm or 75mm width tape Specific components: Rockwell or Siemens Controls Colour: RAL TBC