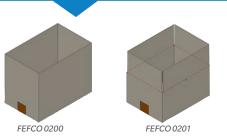

## **Board specification**

**Case/carton styles:** FEFCO 0200, 0201 or HSC/RSC **Materials:** B-flute, C-flute, E-flute or combination