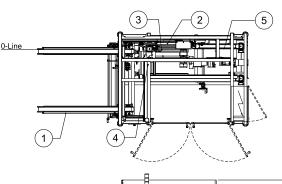

#### Speed: 8 to 25CPM

Concept: Single size, simple adjustment between sizes Board size: Min L200 x W150 x OH 150 | Max L620 x W450x OH 650 Board magazine capacity: with 3mm B-flute - 200 blanks (1340mm) Board magazine format: Inline feed, 435mm to 540mm loading height Outfeed height: 600mm +or- 30mm Sample power consumption: 0.4Kw, 16A/Ph, 400V, 3 Phase, N&E Air supply: Up to 12 cfm @ 80 psi (6 bar) Net weight: 600Kg Closure: 50mm or 75mm width tape Specific components: Rockwell or Siemens Controls Colour: RAL TBC