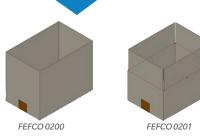

### **Board specification**

**Case/carton styles:** FEFCO 0200, 0201 or HSC/RSC **Materials:** B-flute, C-flute, E-flute or combination