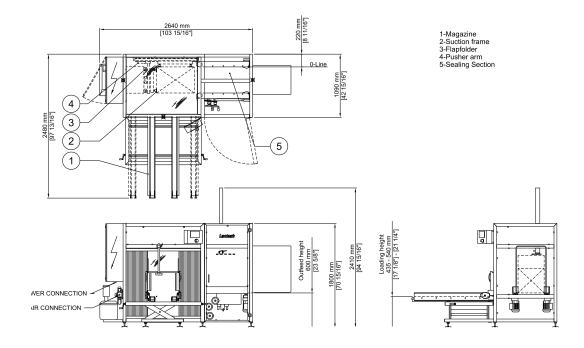

#### Standard technical specifications

**Speed:** 8 to 25 CPM

**Concept:** Single size, simple adjustment between sizes

**Board size:** Min L200  $\times$  W150  $\times$  OH150 | Max L620  $\times$  W450  $\times$  OH650 **Board magazine capacity:** with 3mm B-flute - 200 blanks (1340mm)

**Board magazine format**: Right angle feed 435mm to 540mm loading height

Outfeed height: 600mm +or-30mm

Sample power consumption: 4.4Kw, 16A/Ph, 400V, 3 Phase, N&E

Air supply: Up to 15 cfm @ 80 psi (6 bar)

Net weight: 600Kg

Bottom closure: Hot melt glue

**Specific components:** Rockwell or Siemens Controls

Colour: RALTBC