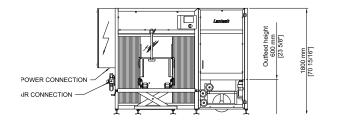

#### Speed: 8 to 25 CPM

Concept: Single size, simple adjustment between sizes Board size: Min L200 × W150 × OH150 | Max L620 × W450 × OH650 Board magazine capacity: with 3mm B-flute - 200 blanks (1340mm) Board magazine format: Right angle feed, 435mm to 540mm loading height Outfeed height: 600mm +or- 30mm Sample power consumption: 0.6Kw, 16A/Ph, 400V, 3 Phase, N&E Air supply: Up to 12 cfm @ 80 psi (6 bar) Net weight: 600Kg Closure: 50mm or 75mm width tape Specific components: Rockwell or Siemens Controls Colour: RAL TBC