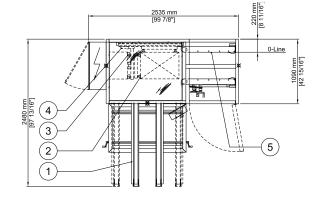

## Options

Speed variants from 8 to 25 cases per minute FEFCO board style variants Oversized and undersized case variants Extended board magazine

1-Magazine 2-Suction frame 3-Flapfolder 4-Pusher arm 5-Sealing Section