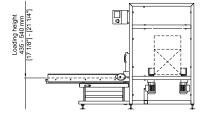

#### Speed: 8 to 25 CPM

Concept: Single size, simple adjustment between sizes Board size: Min L200 × W150 × OH150 | Max L620 × W450 × OH650 Board magazine capacity: with 3mm B-flute - 200 blanks (1340mm) Board magazine format: Right angle feed, 435mm to 540mm loading height Outfeed height: 600mm +or- 30mm Sample power consumption: 0.6Kw, 16A/Ph, 400V, 3 Phase, N&E Air supply: Up to 12 cfm @ 80 psi (6 bar) Net weight: 600Kg Closure: 50mm or 75mm width tape Specific components: Rockwell or Siemens Controls Colour: RAL TBC