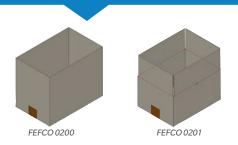

### **Board specification**

Case/carton styles: FEFCO 0200, 0201 or HSC/RSC Materials: B-flute, C-flute, E-flute or combination