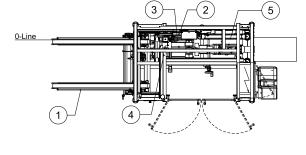

#### **Options**

Extended board magazine

Speed variants from 10 to 25 cases per minute FEFCO board style variants Oversized and undersized case variants

- 1-Magazine 2-Suction frame 3-Flapfolder
- 4-Pusher arm