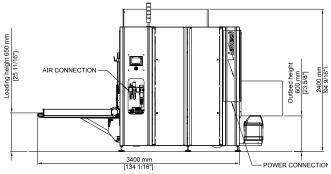

#### Standard technical specifications

Speed: 10 to 25 CPM

**Concept:** Single size, simple adjustment between sizes

**Board size:** Min L200 x W150 x OH150 | Max L500 x W325 x OH520 **Board magazine capacity:** with 3mm B-flute - 200 blanks (1340mm) **Board magazine format**: Inline feed 435mm to 540mm loading height

Outfeed height: 600mm +or- 30mm

Sample power consumption: 4.4Kw, 16A/Ph, 400V, 3 Phase, N&E

**Air supply:** Up to 15 cfm @ 80 psi (6 bar)

Net weight: 600Kg

Bottom closure: Hot melt glue

**Specific components:** Rockwell or Siemens Controls