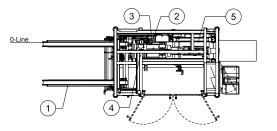

## Options

Speed variants from 10 to 25 cases per minute FEFCO board style variants Oversized and undersized case variants Extended board magazine

1-Magazine 2-Suction frame 3-Flapfolder 4-Pusher arm 5-Sealing Section