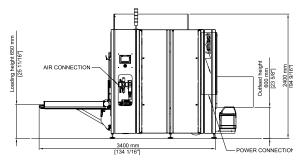

#### Speed: 10 to 25CPM

Concept: Single size, simple adjustment between sizes Board size: Min L200 x W150 x OH150 | Max L500 x W325 x OH520 Board magazine capacity: with 3mm B-flute - 200 blanks (1340mm) Board magazine format: Inline feed, 435mm to 540mm loading height Outfeed height: 600mm +or- 30mm Sample power consumption: 0.6Kw, 16A/Ph, 400V, 3 Phase, N&E Air supply: Up to 12 cfm @ 80 psi (6 bar) Net weight: 600Kg Closure: 50mm or 75mm width tape Specific components: Rockwell or Siemens Controls Colour: RALTBC