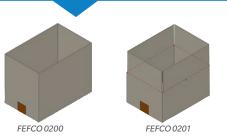

# **Board specification**

Case/carton styles: FEFCO 0200, 0201 or HSC/RSC Materials: B-flute, C-flute, E-flute or combination