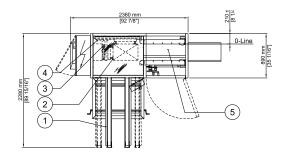

## Standard technical specifications

Speed: 10 to 30 CPM

**Concept:** Single size, simple adjustment between sizes

**Board size:** Min L200 x W150 x OH150 | Max L500 x W325 x OH520 **Board magazine capacity:** with 3mm B-flute - 200 blanks (1340mm)

Board magazine format: Right angle feed 435mm to 540mm loading height

Outfeed height: 600mm +or-30mm

Sample power consumption: 4.4Kw, 16A/Ph, 400V, 3 Phase, N&E

**Air supply:** Up to 15 cfm @ 80 psi (6 bar)

Net weight: 600Kg

Bottom closure: Hot melt glue

**Specific components:** Rockwell or Siemens Controls

Colour: RALTBC