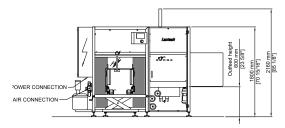

Board magazine format: Right angle feed 435mm to 540mm loading height

Outfeed height: 600mm +or-30mm

Sample power consumption: 4.4Kw, 16A/Ph, 400V, 3 Phase, N&E

**Air supply:** Up to 15 cfm @ 80 psi (6 bar)

Net weight: 600Kg

Bottom closure: Hot melt glue

**Specific components:** Rockwell or Siemens Controls

Colour: RALTBC