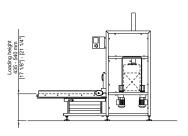

## Standard technical specifications

Speed: 10 to 30 CPM

**Concept:** Single size, simple adjustment between sizes

**Board size:** Min L200 x W150 x OH150 | Max L500 x W325 x OH520 **Board magazine capacity:** with 3mm B-flute - 200 blanks (1340mm)

Board magazine format: Right angle feed 435mm to 540mm loading height

Outfeed height: 600mm +or-30mm

Sample power consumption: 4.4Kw, 16A/Ph, 400V, 3 Phase, N&E

**Air supply:** Up to 15 cfm @ 80 psi (6 bar)

Net weight: 600Kg

Bottom closure: Hot melt glue

**Specific components:** Rockwell or Siemens Controls

Colour: RALTBC