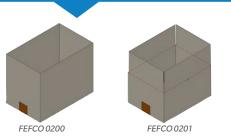

## **Board specifications**

Case/Carton Styles: FEFCO 0200, 0201 or HSC/RSC Materials: B-flute, C-flute, E-flute or combination