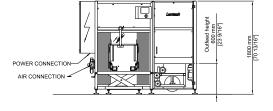

#### **Speed:** 10 to 30 CPM

Concept: Single size, simple adjustment between sizes Board size: Min L200 x W150 x OH 150 | Max L500 x W325 x OH520 Board magazine capacity: with 3mm B-flute - 200 blanks (1340mm) Board magazine format: Right angle feed, 435mm to 540mm loading height Outfeed height: 600mm +or- 30mm Sample power consumption: 0.6Kw, 16A/Ph, 400V, 3 Phase, N&E Air supply: Up to 12 cfm @ 80 psi (6 bar) Net weight: 600Kg Closure: 50mm or 75mm width tape Specific components: Rockwell or Siemens Controls Colour: RAL TBC