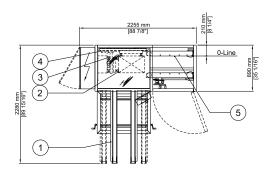

## Options

Speed variants from 10 to 30 cases per minute FEFCO board style variants Oversized and undersized case variants Extended board magazine

1-Magazine 2-Suction frame 3-Flapfolder 4-Pusher arm 5-Sealing Sectio