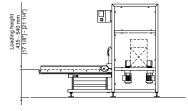

#### **Speed:** 10 to 30 CPM

Concept: Single size, simple adjustment between sizes Board size: Min L200 x W150 x OH 150 | Max L500 x W325 x OH520 Board magazine capacity: with 3mm B-flute - 200 blanks (1340mm) Board magazine format: Right angle feed, 435mm to 540mm loading height Outfeed height: 600mm +or- 30mm Sample power consumption: 0.6Kw, 16A/Ph, 400V, 3 Phase, N&E Air supply: Up to 12 cfm @ 80 psi (6 bar) Net weight: 600Kg Closure: 50mm or 75mm width tape Specific components: Rockwell or Siemens Controls Colour: RAL TBC